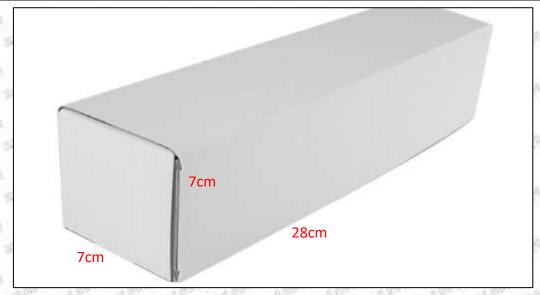

## 1.5.0445110451 Injector's Specifications and Dimensions

Injector Size: 21.5cm\*4 cm \*4 cm = 344cm3 (L\*W\*H=V)

Injector Net Weight: 0.55kg

Gross Weight: 0.6kg

Injector Quality: China Made Brand New Package Size: 28cm\*7 cm \*7 cm = 1372 cm³ Injector Type: Diesel Common Rail Injector

#### (2) Injector Box Size

Mob/WhatsApp: +86 13410541523 Tel: +8675523215133

Email: ruby@shumatt.com Website: www.shumatt.com

| No. | Name         | Injector Package Size (cm) |
|-----|--------------|----------------------------|
| 1   | Injector Box | 28*7*7                     |