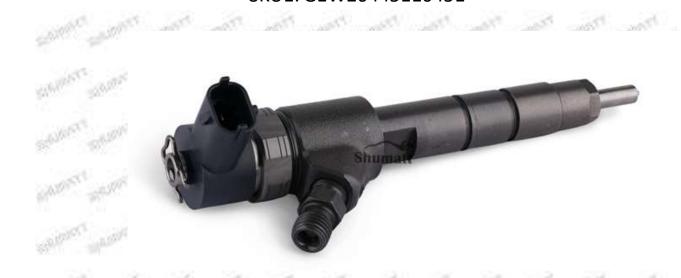

## 1.1. 0445110451 Injector's Basic Information

| SHIPPET | Title | China made new high quality diesel injector 0445110451 fuel injector CRI2-16 |
|---------|-------|------------------------------------------------------------------------------|
| AVISTA  | SKU1  | G1W20445110451                                                               |
|         | SKU2  |                                                                              |

#### **1.4.**0445110451 **Injector's Parameter**

Mob/WhatsApp: +86 13410541523 Tel: +8675523215133

Email: ruby@shumatt.com Website: www.shumatt.com

Adaptation System: Common Rail System

**Injector Series:** 110 Series

Parameter Performance: CRI2-16

Matching Accessories: F 00V C17 503, gasket

Injector Type: Electromagnetic Injector
Support System Maximum Pressure: 1600

Vehicle Configuration Information: MITSUBISHI HEAVY

## 1.5.0445110451 Injector's Specifications and Dimensions

Injector Size: 21.5cm\*4 cm \*4 cm = 344cm3 (L\*W\*H=V)

Injector Net Weight: 0.55kg

Gross Weight: 0.6kg

Injector Quality: China Made Brand New Package Size: 28cm\*7 cm \*7 cm = 1372 cm³ Injector Type: Diesel Common Rail Injector