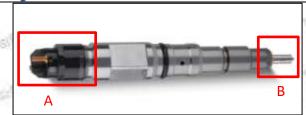

#### 2.1.0445110451 Injector's Part Number Location

1) E.g.: The injector part number see as follows

Mob/WhatsApp: +86 13410541523 Tel: +8675523215133

Email: ruby@shumatt.com Website: www.shumatt.com

| No. | Name                                       |  |  |  |
|-----|--------------------------------------------|--|--|--|
| A   | brand, logo, part number,<br>series number |  |  |  |
| В   | nozzle part number                         |  |  |  |