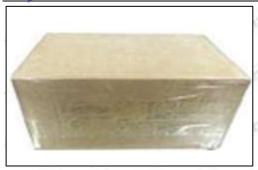

#### **3.7.0445110451 Injector's Packing**

**Domestic express packaging:** Usually wrapped in waterproof scotch tape, such as picture No.2.

International express packaging: Wrapped with waterproof yellow tape After wrapping the black protective film, such as picture No. 3.

Mob/WhatsApp: +86 13410541523 Tel: +8675523215133

Email: ruby@shumatt.com Website: www.shumatt.com

Pic No. 2

Domestic express packaging:

Wrapped with Transparent tape

Pic No. 3
International express packaging:
Wrapped with yellow tape after wrapping black protective film