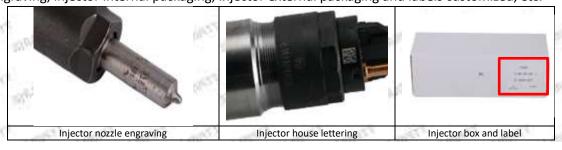

#### 1.7. 0445110451 Injector's Customized Service

(1) Injector's Customized Service: Meet the customized needs of OEM manufacturers for shell lettering, logo engraving, injector internal packaging, injector external packaging and labels customized, etc.

### (2) Injector's Customized Service Requirements:

The purchased of customized injector are not less than 10 pieces.

Customized injector packages no less than 1000 pieces.

Customized products involve the need of specify logo, the OEM manufacturer needs to provide trademark authorization and the sample of logo image file.